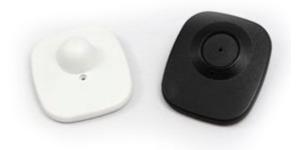

# **Reusable Tags**

- EAS-RF hard tags
- Frequency: 8.2 MHz
- Tamperproof (with pin lock)
- Detachable (with detacher)
- Re-usable & durable
- Multiple form factors available

#### Applications:

- > Apparel
- > Accessories