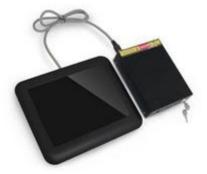

## EAS ACCESSORIES

Deactivator

Portable, pad type deactivator unit allows for extremely fast & easy deactivation of RF labels & tags at point of sale. Barcode scanners (with EAS functionality) are also available that can scan, read & de-activate labels