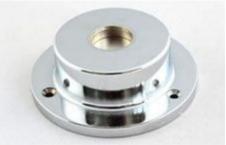

### Detacher

Durable, easy-to-use detachers are available to remove most hard tags. Detachers are hand-held or fixed -- most are simple devices with no moving parts, which make them very durable. Lock for detacher unit is also available.