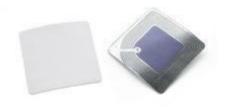

## **EAS-RF** Labels

- EAS-RF labels
- Frequency: 8.2 MHz
- With adhesive
- Printable, in roll form
- Multiple sizes available
- Quantity per roll: 1, 000pcs

#### Applications:

- > Apparel
- > Books & CD's